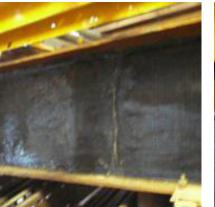

#### Results

A Technowrap<sup>™</sup> carbon fibre structural solution was successfully applied to the external surfaces of the supports, reinstating the integrity of the structure and the repairs were

executed seamlessly while the platform remained in operation and production, eliminating the need for isolations, downtime, or platform shutdowns. The before-and-after visuals depict a notable transformation, showcasing the effectiveness of the implemented solution in restoring the I-beam walkway supports to their optimal condition.

## "

The repairs were executed seamlessly while the platform remained in operation and production, eliminating the need for isolations, downtime, or platform shutdowns.

 $\overline{\phantom{a}}$ 

Walkway beams after repair