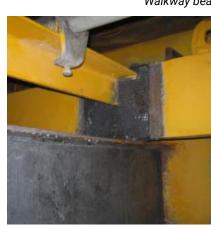

#### Results

A Technowrap<sup>™</sup> carbon fibre structural solution was successfully applied to the external surfaces of the supports, reinstating the integrity of the structure and the repairs were

executed seamlessly while the platform remained in operation and production, eliminating the need for isolations, downtime, or platform shutdowns. The before-and-after visuals depict a notable transformation, showcasing the effectiveness of the implemented solution in restoring the I-beam walkway supports to their optimal condition.

## "

The repairs were executed seamlessly while the platform remained in operation and production, eliminating the need for isolations, downtime, or platform shutdowns.

 $\overline{\phantom{a}}$ 

Walkway beams after repair