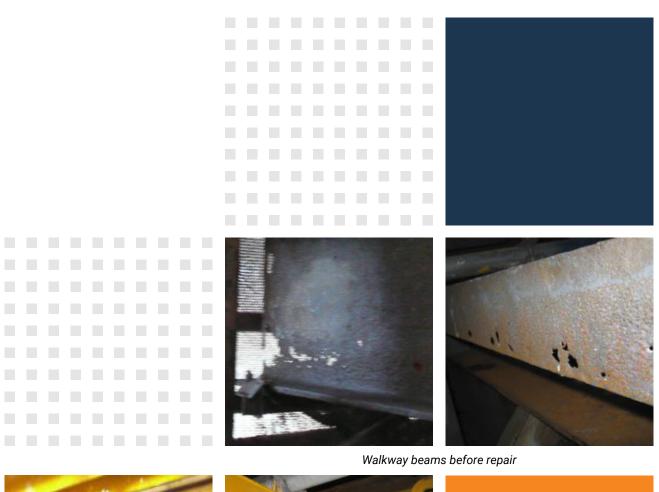

#### **Client challenge**

Several I-beam walkway supports faced severe corrosion issues, including through-wall penetration in both the flange and web sections, necessitating a restoration of their structural integrity. Our client needed a solution that avoided the high cost and unacceptable hot work associated with the like-for-like replacement of the supports.

executed seamlessly while the platform remained in operation and production, eliminating the need for isolations, downtime, or platform shutdowns. The before-and-after visuals depict a notable transformation, showcasing the effectiveness of the implemented solution in restoring the I-beam walkway supports to their optimal condition.